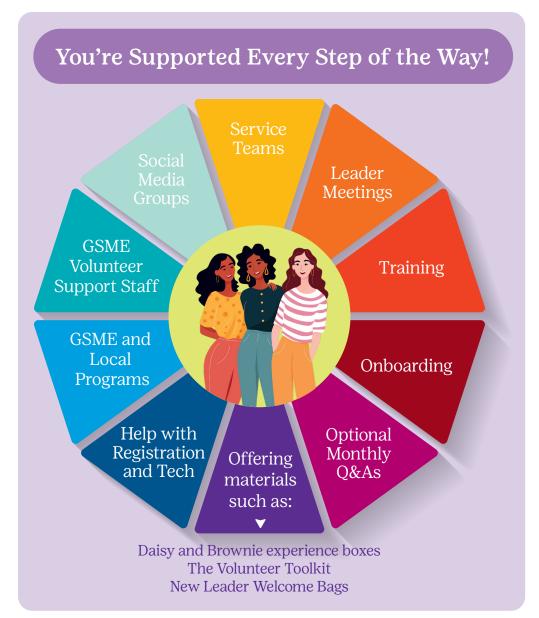

## You're Never Alone: Join Girl Scouts with Confidence!

Discover the support, training, and community that make volunteering with Girl Scouts of Maine rewarding.

Joining Girl Scouts as an adult volunteer is easier than you think! At GSME, you're never alone—we provide everything you need to feel confident and successful in your role.

- Service Team Volunteers Experienced volunteers in your community ready to guide and support you.
- Training & Onboarding
   Easy-to-follow resources and interactive learning to help you get started.
- Dedicated Staff Support
   Our team is here to answer
   your questions and provide
   expert guidance.
- Helpful Tools & Resources
   From meeting plans to
   online tools, we've got you
   covered.
- A Strong Community
   Connect with other
   volunteers and make a
   lasting impact together.

No experience? No problem! We're here to help you every step of the way. Ready to make a difference? Join us today!

888-922-4763 | www.girlscoutsofmaine.org | customercare@gsmaine.org